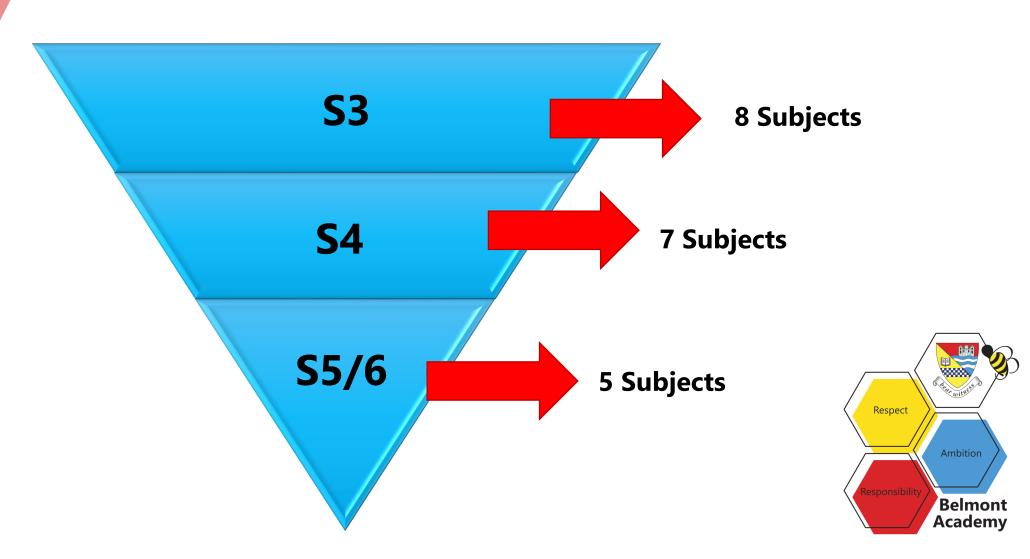

# **Structure**

## **Curriculum Model**

|      | Curriculum Model 2024-25 |                |   |   |   |             |              |               |   |               |                        |    |               |                              |    |    |                                  |               |               |               |    |               |               |    |                 |    |        |               |    |      |     |     |    |
|------|--------------------------|----------------|---|---|---|-------------|--------------|---------------|---|---------------|------------------------|----|---------------|------------------------------|----|----|----------------------------------|---------------|---------------|---------------|----|---------------|---------------|----|-----------------|----|--------|---------------|----|------|-----|-----|----|
|      | Broad General Education  |                |   |   |   |             |              |               |   |               |                        |    |               |                              |    |    |                                  |               |               |               |    |               |               |    |                 |    |        |               |    |      |     |     |    |
|      |                          | 1              | 2 | 3 | 4 | 5           | 6            | 7             | 8 | 9             | 10                     | 11 | 12            | 13                           | 14 | 15 | 16                               | 17            | 18            | 19            | 20 | 21            | 22            | 23 | 24              | 25 | 26     | 27            | 28 | 29   | 30  | 31  | 32 |
|      |                          |                |   |   |   |             |              |               |   |               |                        |    |               |                              |    |    |                                  |               |               |               |    |               |               |    |                 |    |        |               |    |      |     |     |    |
| S3   | }                        | English & Lit. |   |   |   |             | Maths & Num. |               |   |               | Language & Culture Soc |    |               | cial Studies Science & Techn |    |    | nologies Ex. Arts & Technologies |               |               | Free Choice 1 |    |               | Free Choice 2 |    | Skills Elective |    | RMPS   | PSE           | PE | PE   |     |     |    |
|      | Senior Phase             |                |   |   |   |             |              |               |   |               |                        |    |               |                              |    |    |                                  |               |               |               |    |               |               |    |                 |    |        |               |    |      |     |     |    |
|      |                          | 1              | 2 | 3 | 4 | 5           | 6            | 7             | 8 | 9             | 10                     | 11 | 12            | 13                           | 14 | 15 | 16                               | 17            | 18            | 19            | 20 | 21            | 22            | 23 | 24              | 25 | 26     | 27            | 28 | 29   | 30  | 31  | 32 |
| S4   | ļ                        | English        |   |   |   | Mathematics |              |               |   | Free Choice 1 |                        |    |               | Free Choice 2                |    |    |                                  |               | Free Choice 3 |               |    | Free Choice 4 |               |    |                 |    | Free C | hoice 5       |    | RMPS | PSE | PE  | PE |
|      |                          |                |   |   |   |             |              |               |   |               |                        |    |               |                              |    |    |                                  |               |               |               |    |               |               |    |                 |    |        |               |    |      |     |     |    |
| S5 V | er                       | Free Choice 1  |   |   |   |             |              |               |   | Free Choice 2 |                        |    |               | Free Choice 3                |    |    |                                  |               | •             |               |    |               | Free Choice 4 |    |                 |    |        | Free Choice 5 |    |      |     | PSE | PE |
|      |                          |                |   |   |   |             |              |               |   |               |                        |    |               |                              |    |    |                                  |               |               |               |    |               |               |    |                 |    |        |               |    |      |     |     |    |
| Sé   |                          | Free Choice 1  |   |   |   |             |              | Free Choice 2 |   |               |                        |    | Free Choice 3 |                              |    |    |                                  | Free Choice 4 |               |               |    |               | Free Choice 5 |    |                 |    |        | EC            | EC |      |     |     |    |
|      |                          |                |   |   |   |             |              |               |   |               |                        |    |               |                              |    |    |                                  |               |               |               |    |               |               |    |                 |    |        |               |    |      |     |     |    |