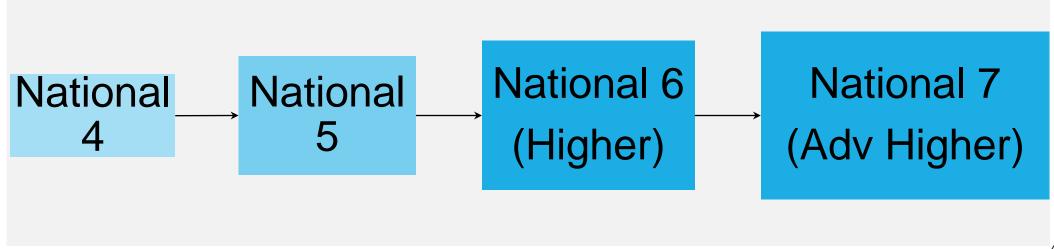

#### THE PATH SO FAR ...

#### THE PATH LESS TRAVELLED ...

National 7

**Advanced** Higher **National 6 Higher SCQF Level 7 National 5 SCQF Level 6 SCQF Level 7 National 4** OR **National 6 SCQF Level 4** Higher **National 5 SCQF Level 6 SCQF Level 5 SCQF Level 6 SCQF Level 7** 